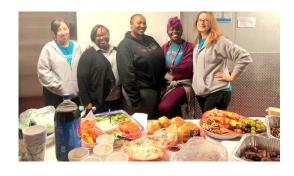

## Thank You to the PathForward Hypothermia Shelter Staff

Thank you to Yolanda Littlejohn, Shelter Moniter, for providing this wonderful picture!

From November 1st to March 30th, PathForward opens an additional 25 beds through the Hypothermia Program. As April approaches, PathForward would like the chance to thank you the incredible shelter monitors that made running the hypothermia shelter possible. Many of these staff members have been with PathForward for over five years, and we are so grateful for their continuous hard work. PathForward is proud to be a 24/7 service provider, and that would not be possible without the work of our shelter staff.